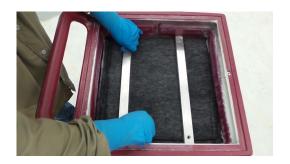

## Recommended filter placement and flange & exhaust duct installation

Place pre-filter on top of HEPA filter to help protect HEPA filter from particulates

Place charcoal filter on top of pre-filter

Install the brackets to hold down the filters. You will need to wedge them in as shown in the diagram.