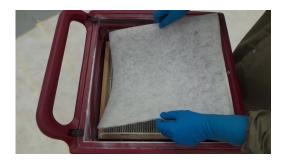

## Recommended filter placement and flange & exhaust duct installation

Place pre-filter on top of HEPA filter to help protect HEPA filter from particulates

Place charcoal filter on top of pre-filter

Install the brackets to hold down the filters. You will need to wedge them in as shown in the diagram.