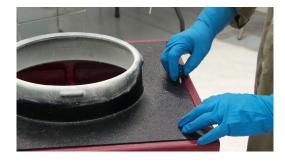

## **NOVAIR 1000 PORTABLE AIR SCRUBBER**

Figure 1

Utilizing a filter change-out schedule is important to maximize the efficiency of the Novair 1000. We recommend you change the pre-filters after every 1-2 tubs and the charcoal filter after every 20 tubs.