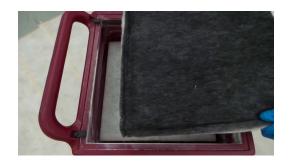

## Recommended filter placement and flange & exhaust duct installation

Place pre-filter on top of HEPA filter to help protect HEPA filter from particulates

Place charcoal filter on top of pre-filter

Install the brackets to hold down the filters. You will need to wedge them in as shown in the diagram.