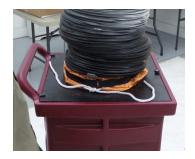

Figure 2

Place 12" exhaust hose around exhaust flange and tie down

To make sure the exhaust hose stays on the flange, a velcro tie down strap was used.