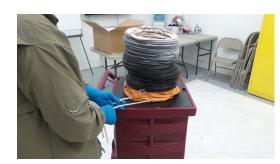

Figure 2

Place 12" exhaust hose around exhaust flange and tie down

To make sure the exhaust hose stays on the flange, a velcro tie down strap was used.